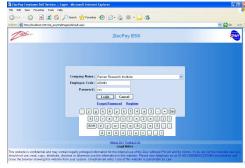

ESS being web-enabled software is accessible to employees from their desktop using an Internet browser, which also eliminates installation of client software on individual desktops. The users will have a personal login security providing access to their specific information only.

ESS is widely used by corporate companies who have branches spread across the city, state or our Nation itself. Since ESS is accessible from remote locations presents instant information to the employees, their queries company's rules & regulations their own solars.

queries, company's rules & regulations, their own salary history, status of their requests etc.

The Managers will have hand on information about their subordinates, their attendance flow, employee and manpower availability for approval of requests. The employee attendance history, which includes pre dated & post dated leave requests will also enormously assists the Appraisals of the employees.