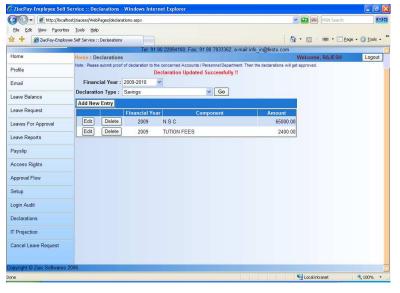

Vol: 022, May 09

**Contact Us:** 

Hello: 080-23469659

<u>Contact us:</u> info@ziacsoft.com

Ziac is celebrating it's 16<sup>th</sup> anniversary

Ziacpay – Employee Self Service (ESS)

By Mr.Dharmendra

Employee Self Service (ESS) is an additional module of Ziacpay Ver 2.0. ESS gives access to employees to view information of their Leave, Loans, PF Accumulations, Pay Slips, Self Declarations of Other Income, Other Deductions, Savings and Rent Paid for Income Tax Calculations and Projections.

#### **Benefits in using Ziacpay ESS**

- No need to change the existing reliable payroll software ZiacPay. So new software costs are avoided and it reduces training & implementation period.
- Accessible 24x7 on Intranet & Internet to employees from their desktop
- No need to install client software on individual PCs, reduces implementation & maintenance costs
- No need to upgrade PCs & Operating Systems (Pentium 4 & MS Windows OS). It works on any machine which has web browser Internet Explorer 6 and above
- A very reliable RDBMS backend MS SQL ODBC
- Reduces HR man hours in replying to employee's queries for pay slips, leave balances, loan balances, reimbursement balances, Form 16 etc
- Employees can self declare their Rent Paid, Savings, Other Income / Deductions reducing HR work in re-entering the same, avoiding typographical mistakes by the operator, avoiding delay in receipt of declarations.
- Employees can plan out their savings to reduce Income Tax deductions
- Employees do not have to worry about their leave / loan applications getting misplaced / lost in transit